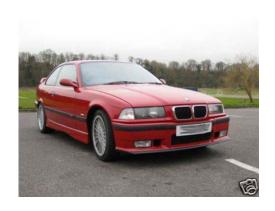

1999 BMW M3 Evolution 2dr Coupe This is a limited edition M3 GT2 E36 Evo, Imola Red. 3200 cc engine, 321 bhp, 6 speed manual gearbox, Alpina Alloys, Air conditioning, climate control, cruise control, factory fitted sunroof and full electric package. 6 disc CD player and upgraded Harmon Kardon speaker system. Colour coded red and grey leather interior. Car is in excellent condition, the exterior has no major dinks or scratches and the interior has been well maintained. 12 months MOT and taxed until January 2009. Oil service and inspection just completed, full service history. The engine had a rebuild at 85000miles including a new Vanos Unit and clutch(all main dealer documentation available) 98000 miles